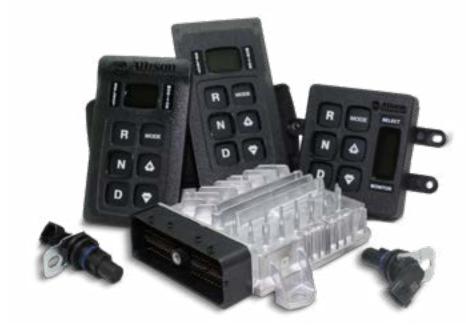

### **Smart Controls, Smart Choice**

Smart Controls keeps the vehicle in neutral while access ladders are unfolded or limits max speed when booms are unfolded. An Allison automatic transmission is also easier to learn how to control. This increases driver comfort and reduces training time needed for new operators. Even experienced operators benefit from the greater precision and simplicity of an Allison fully automatic transmission.

#### Monitor Your Transmission's Health

Allison's prognostics features allow drivers to constantly monitor oil life, filter life and transmission health. The transmission fluid cools, lubricates and transmits hydraulic power, so it is important that the proper fluid level be maintained. Calibrated to the vehicle's particular operating requirements, Allison prognostics monitor various operating parameters to determine and alert operators when service is due. These features further protect Allison's fully automatic transmissions and make it easy to stay on schedule with routine maintenance.