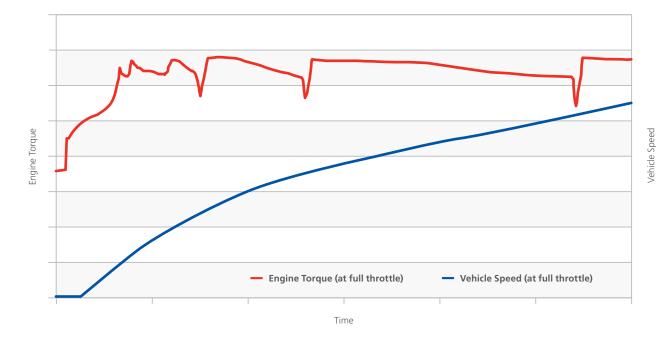

# Allison Fully Automatic Transmission With Continuous Power Technology™

# Allison Advantage

Our Continuous Power Technology™ delivers smoother, seamless full-power shifts and superior acceleration and startability. Each shift is made automatically when appropriate, allowing operators to precisely manage performance and exercise superior control.