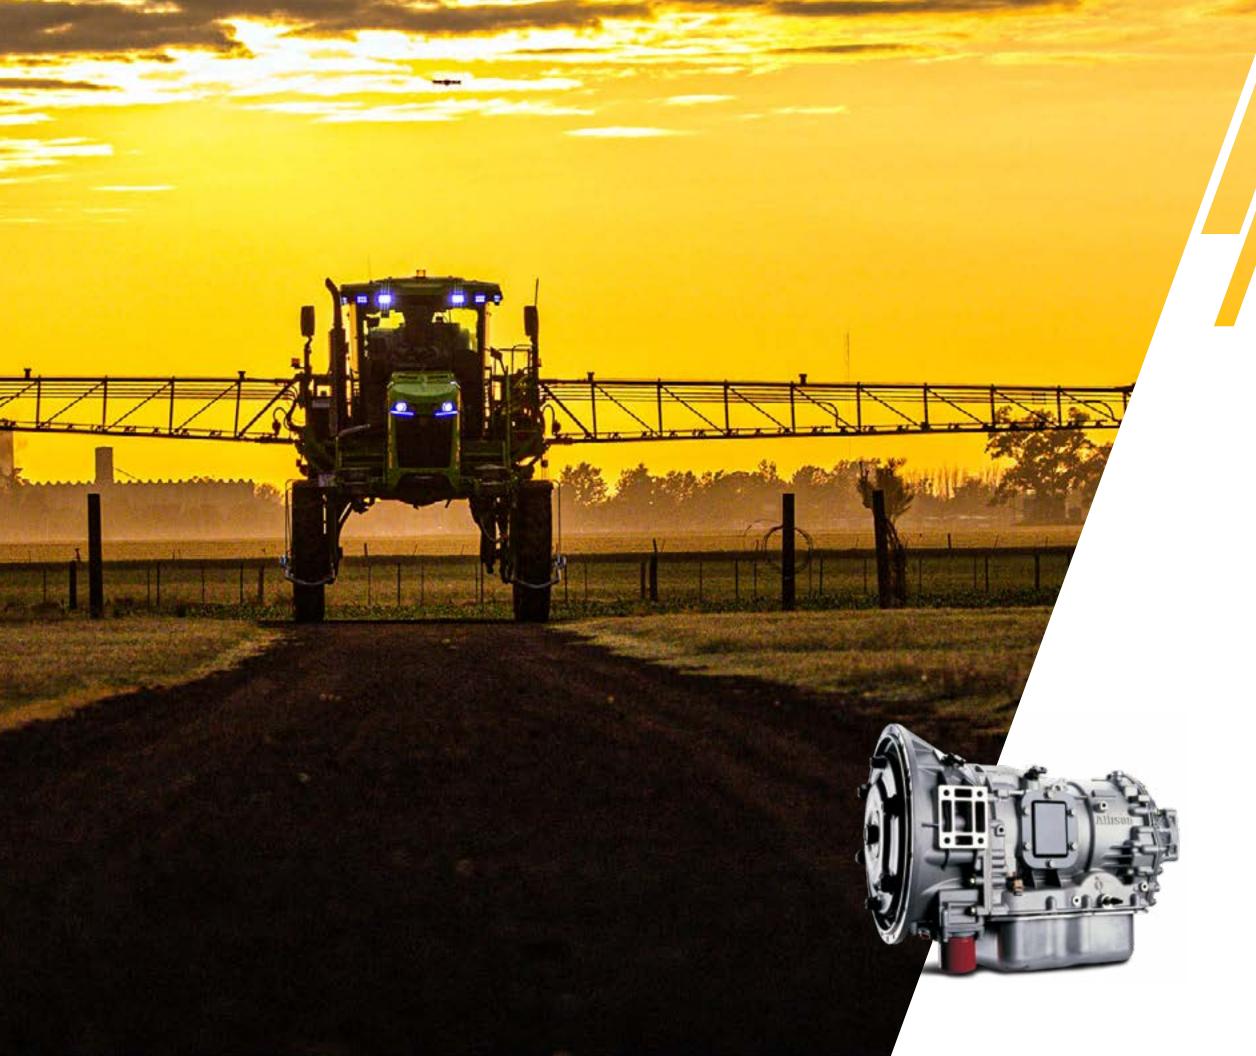

# Superior in the Field

An Allison Automatic performs better in soft soils because our torque converter adjusts the output torque provided to the wheels while keeping the engine speed stable. Additionally, Allison's full powershift feature always provides positive torque to the wheels when vehicles make turns at field boundaries to switch directions.

# Allison Fully Automatic Transmission With Continuous Power Technology™

# Allison Advantage

Our Continuous Power Technology™ delivers smoother, seamless full-power shifts and superior acceleration and startability. Each shift is made automatically when appropriate, allowing operators to precisely manage performance and exercise superior control.