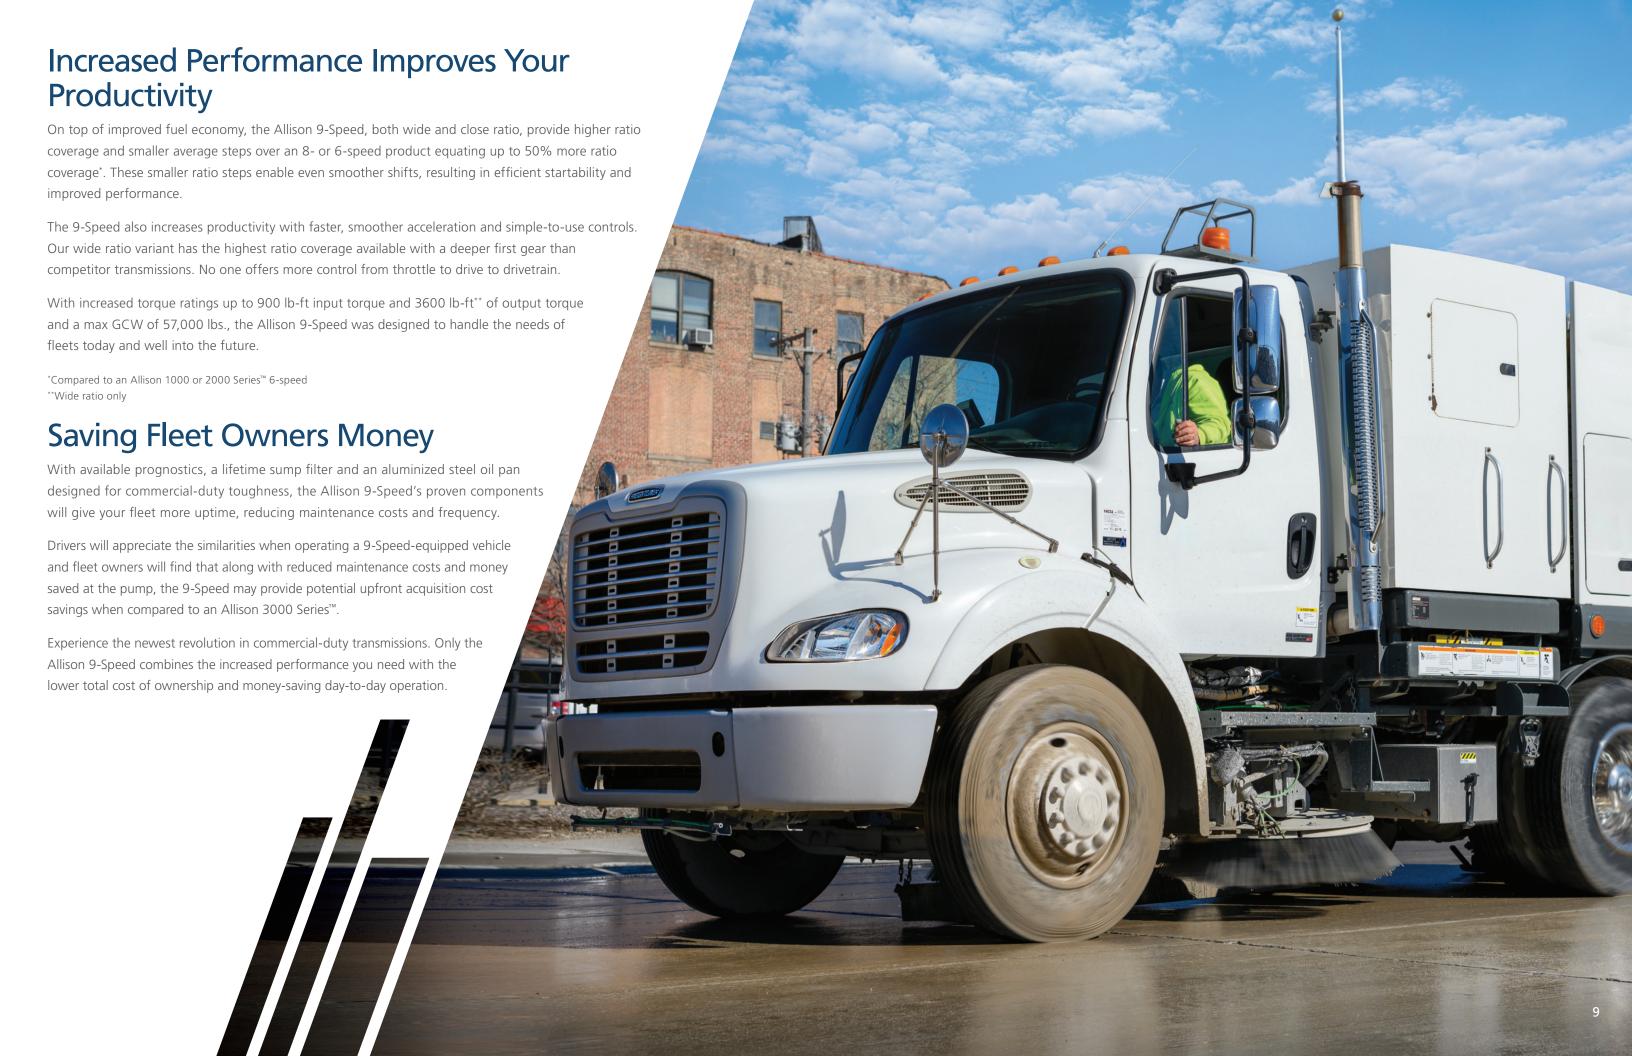

We don't deviate from the core features drivers and owners have come to love about an Allison Automatic. Having significant parts commonality with the proven Allison 2000 Series™ 6-speed transmission, the 9-Speed is easy to integrate and service while furthering the smooth, productive driving experience you know.

**ADVANTAGES OF THE 9-SPEED** 

The 9-Speed saves you time and money with upgraded features and design. These include:

- UP TO 10% FASTER ACCELERATION FROM 0 TO 30 MPH\*
- UP TO 10% INCREASE IN FUEL ECONOMY\*
- 10% INCREASE IN OUTPUT TORQUE\*
- UP TO 50% INCREASE IN RATIO COVERAGE\*
- FUELSENSE® 2.0 WITH DYNACTIVE® SHIFTING AND ACCELERATION RATE MANAGEMENT INCLUDED AS STANDARD
- ENHANCED CYBERSECURITY AND FUNCTIONAL SAFETY THROUGH 6<sup>TH</sup> GENERATION CONTROLS
- THREE OVERDRIVE RANGES
- SHIFT-BY-WIRE