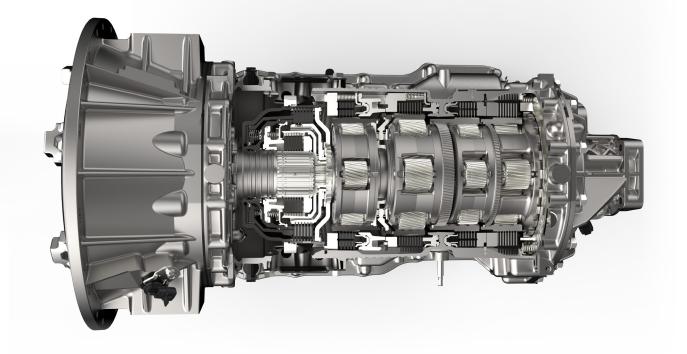

## Gear Ratios

| Model                    | First | Second | Third | Fourth | Fifth | Sixth | Seventh | Eighth | Ninth | Reverse |
|--------------------------|-------|--------|-------|--------|-------|-------|---------|--------|-------|---------|
| 9-Speed Close Ratio (CR) | 4.26  | 3.10   | 2.60  | 1.81   | 1.41  | 1.00  | 0.71    | 0.61   | 0.54  | -4.49   |
| 9-Speed Wide Ratio (WR)  | 4.82  | 3.51   | 2.85  | 1.90   | 1.44  | 1.00  | 0.74    | 0.64   | 0.57  | -5.09   |