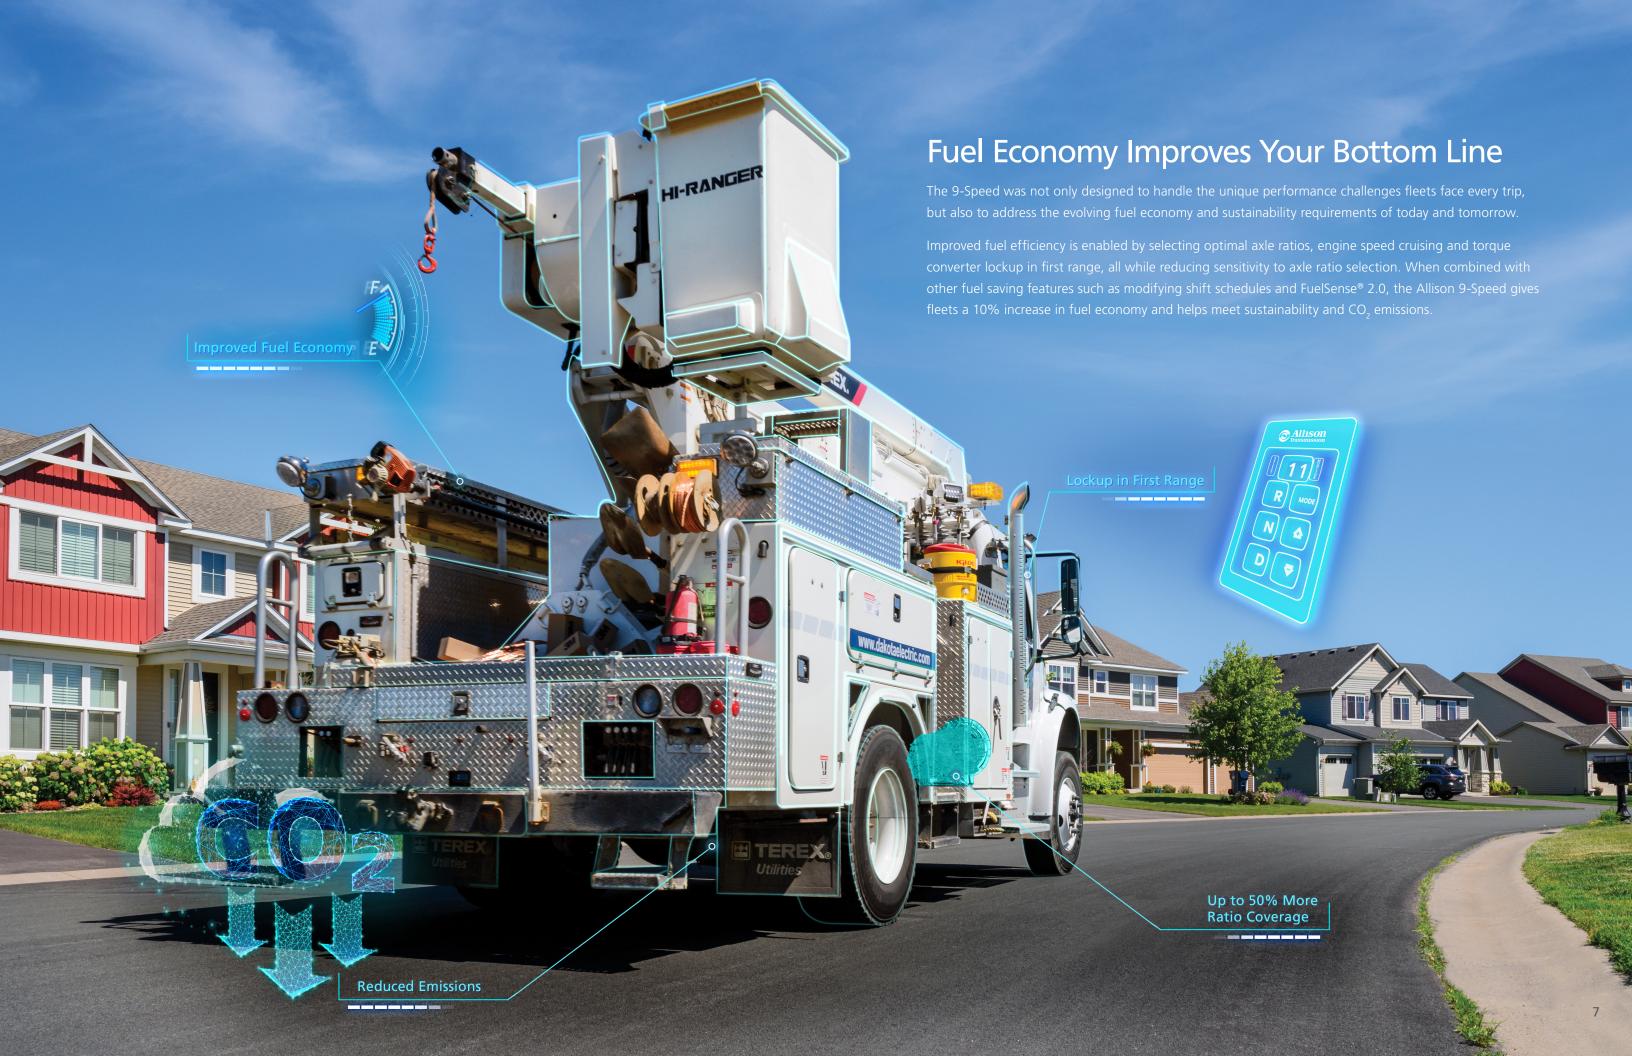

**ADVANTAGES OF THE 9-SPEED** 

The 9-Speed saves you time and money with upgraded features and design. These include:

- UP TO 10% FASTER ACCELERATION FROM 0 TO 30 MPH\*
- UP TO 10% INCREASE IN FUEL ECONOMY\*
- 10% INCREASE IN OUTPUT TORQUE\*
- UP TO 50% INCREASE IN RATIO COVERAGE\*
- FUELSENSE® 2.0 WITH DYNACTIVE® SHIFTING AND ACCELERATION RATE MANAGEMENT INCLUDED AS STANDARD
- ENHANCED CYBERSECURITY AND FUNCTIONAL SAFETY THROUGH 6<sup>TH</sup> GENERATION CONTROLS
- THREE OVERDRIVE RANGES
- SHIFT-BY-WIRE