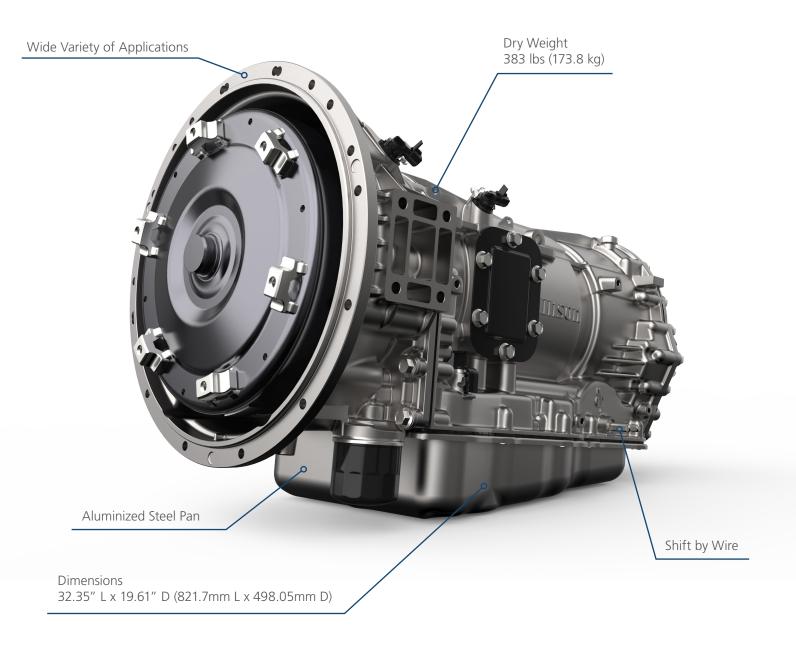

We don't deviate from the core features drivers and owners have come to love about an Allison Automatic. Having significant parts commonality with the proven Allison 2000 Series™ 6-speed transmission, the 9-Speed is easy to integrate and service while furthering the smooth, productive driving experience you know.